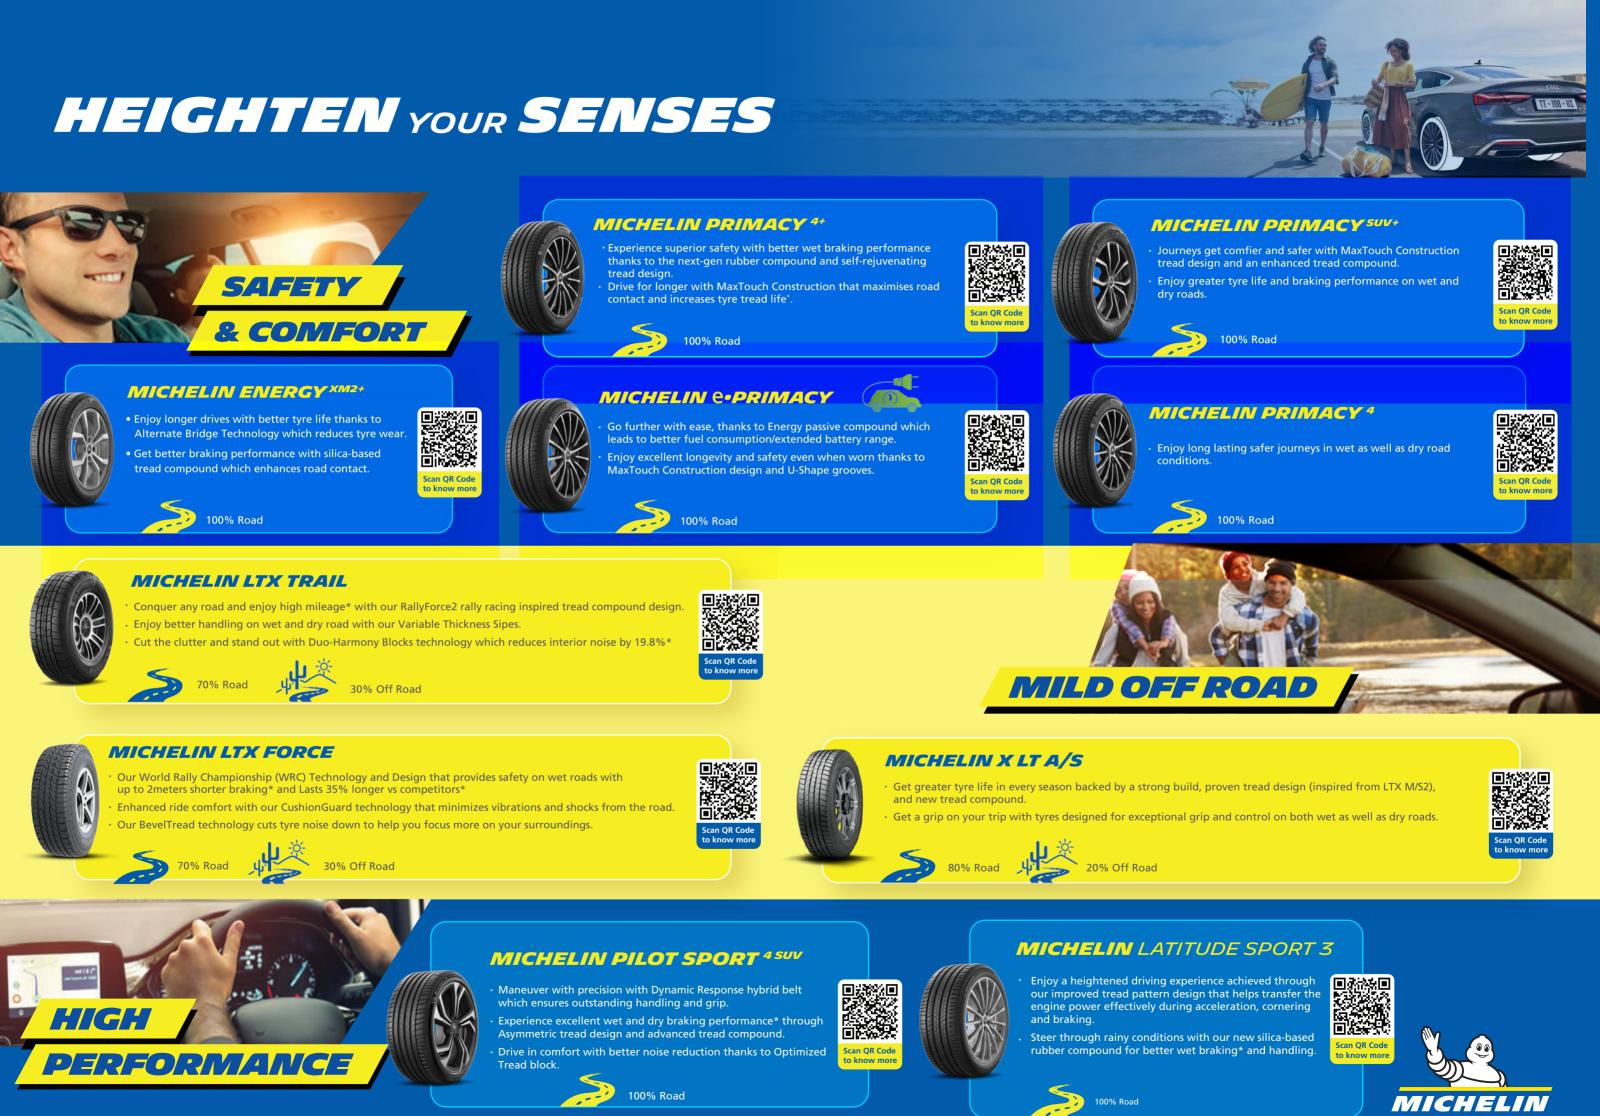

# HEIGHTEN YOUR SENSES

## MICHELIN PILOT SPORT 4S

- Drive confidently on different road types like winding roads, hills, track or highway with our highly reactive tread design that adapts to any road.
- Enjoy precision steering control with our dynamic response technology.
- unique bi-compound technology