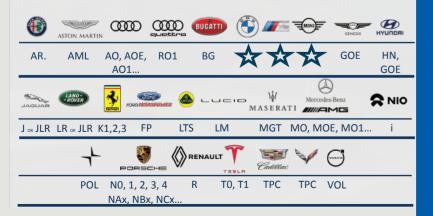

## CAR MAKER TIRE MARKINGS

OE stands for "Original Equipment", meaning that the tyres were approved by your vehicle manufacturer to be fitted as standard on your vehicle. Some vehicle manufacturers, such as Audi, BMW, Mercedes and others, equip their vehicles with tyres that are specifically made for their brand. These tyres have a special OE marking on the

- In this case, Michelin recommends replacing the tyres on your vehicle with tyres with the specific